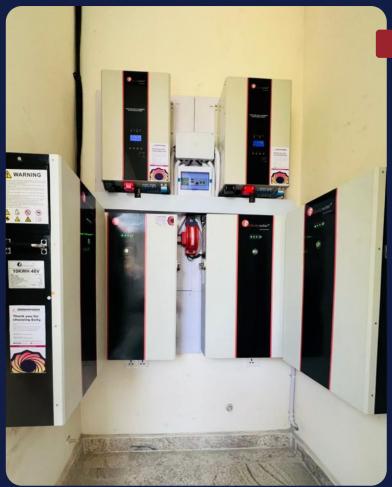

# Reasons Why You should Switch to Solar with Ecity!

BUP, short for BackUp Power Energy, is a smart home battery using dry cell batteries. It connects to your home's electrical grid or solar panels, storing backup clean energy for power outages. BUP serves as a personal power grid with or without solar panels and captures surplus solar energy to prevent waste (100AH—1,000AH capacities).

# Our Solar Package Categories.

PowerUp Box (PUB) is a smart home battery with advanced lithium-ion cells, connecting to home electrical grids or solar panels. It stores backup clean energy for use during power outages and functions as a personal power grid. For solar-equipped homes, PUB captures surplus energy to prevent waste (6kWh—16kWh capacities).

BUB, or BackUp Box, is a smart home battery with tubular flooded batteries that connects to your home's electrical grid or solar panels. It stores clean backup energy for power outages and functions as a personal power grid. For solar-equipped homes, BUB captures surplus energy to prevent waste (6kWh—16kWh capacities).