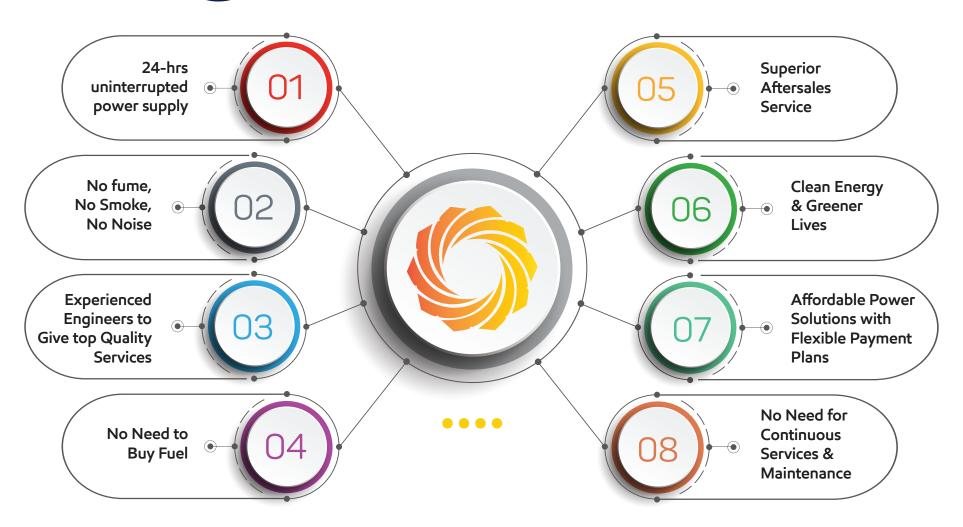

# Reasons Why You should Switch to Solar with Ecity!

BUP, short for BackUp Power Energy, is a smart home battery using dry cell batteries. It connects to your home's electrical grid or solar panels, storing backup clean energy for power outages. BUP serves as a personal power grid with or without solar panels and captures surplus solar energy to prevent waste (100AH—1,000AH capacities).