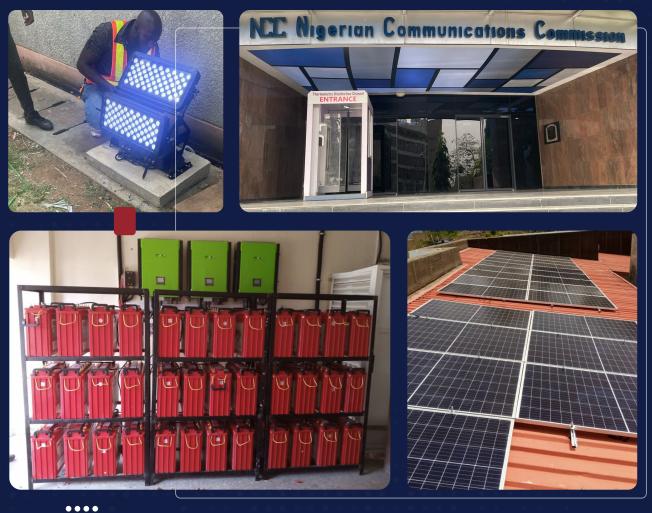

# Notable Projects.

# NCC (Nigerian Communications Commission).

The Supply And Installations Of 30Kva and 20.8kwp Solar Powered System (2×10Kva Dedicated To Call Taking Equipment And 1×10Kva For Centre Lighting Backup) at Six ECCs Across The Six Geographical Zones- (LOT SD 23a-f).

# **NCC Emergency Communications Centers.**

The Supply and Installation of 20kva Inverters and 10.2kwp Solar Installations at NCC Emergency Communications Centers in 6 locations across Nigeria.