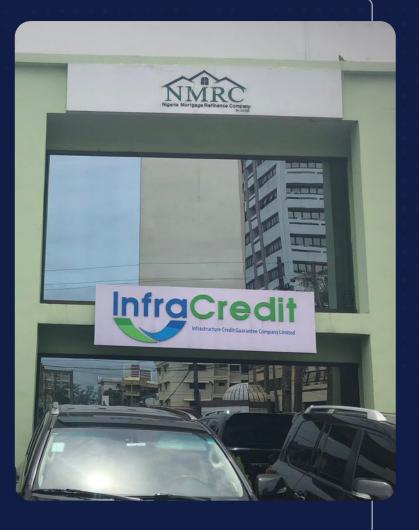

### Nigeria Mortgage Refinance (NMRC) Company.

Design and Installation of 20KW Solar Hybrid On Grid Solution for Nigeria Mortgage Refinance (NMRC) Company at their Lagos and Abuja Offices July 2019-June 2021.