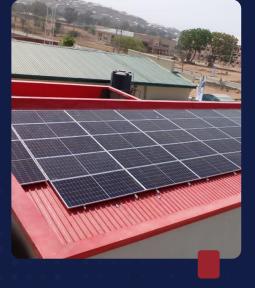

# Notable Projects.

# NCC (Nigerian Communications Commission).

The Supply And Installations Of 30Kva and 20.8kwp Solar Powered System (2×10Kva Dedicated To Call Taking Equipment And 1×10Kva For Centre Lighting Backup) at Six ECCs Across The Six Geographical Zones- (LOT SD 23a-f).

# **NCC Emergency Communications Centers.**

The Supply and Installation of 20kva Inverters and 10.2kwp Solar Installations at NCC Emergency Communications Centers in 6 locations across Nigeria.