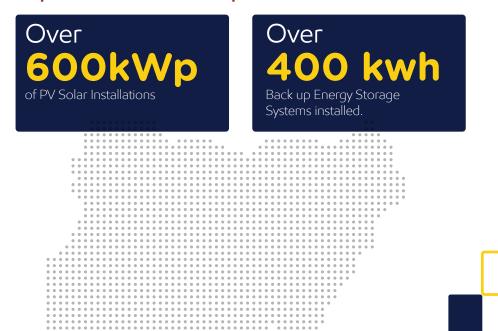

# Over 800 kVA

of standby/renewable energy sucessfully installed for Government, Commercial & Residential Clients

# Over **2,300 kWp**

of standby/renewable energy indirectly installed across the nation.

We are driven by the need to provide suitable Renewable energy solutions using clean energy like Solar Photovoltaic and Energy Storage to bridge Nigeria's current energy deficit regardless of the size or location.

### To put our statistics in simpler terms: